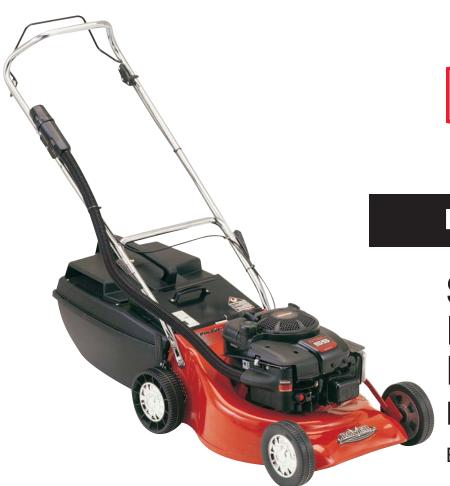

## Self Propelled Procut 50 Mulch 'N Catch

Model 61M98

EAN 9313 2811 06349

| Features                                                       | Benefit                                                                  |
|----------------------------------------------------------------|--------------------------------------------------------------------------|
| • 20" Cut                                                      | Ideal for medium to large size blocks                                    |
| Briggs & Stratton INTEK 55 Industrial<br>Commercial OHV Engine | More power, reliability and easy starting, 2 year engine warranty        |
| • Vari-Tilt™ Bar                                               | When mulching the blades tilt back When catching the blades tilt forward |
| Variable Speed Self Propelling                                 | User sets the pace                                                       |
| Plastic Grass Catcher                                          | Strong, durable, keeps dust under control and is easy to clean           |
| 12 Position Single Lever Height<br>Adjustment                  | Cut heights to suit most conditions, height of cut 13-59mm               |
| Edge Cut Both Sides                                            | Eliminates extra manoeuvring to trim against edges                       |
| Easy Push Ball Bearing Wheels                                  | Reduces the effort required when mowing                                  |
| Upswept Upper Handlebar                                        | Operator comfort                                                         |
| One Piece Lower Handlebar                                      | Superior strength and durability                                         |
| • Easy Fold Handlebars                                         | Easy storage and transportability                                        |